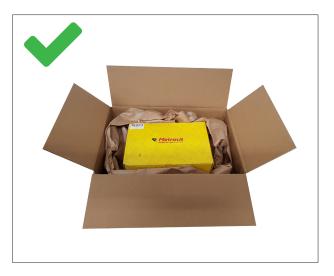

## HOW DO I PACKAGE MY RETURN?

- Pack the product in a sturdy box of a suitable size.
- If you use an old or used (Puchshop) box for packing, do not forget to remove all labels, barcodes and other markings or make them illegible.
- Make sure that the article(s) can not move within the box by using packing material.
- Pack fragile products separately within the box.
- Carefully seal the closures with a strong adhesive tape.
- Do not use a rope or wire.
- Stick the shipping label on the outside of the box, not inside with the goods!
- Ensure that the address is clearly legible.