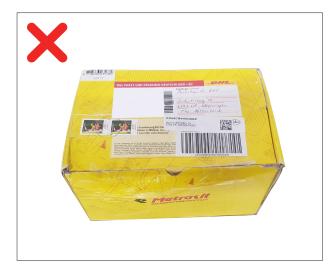

## HOW DO I PACKAGE MY RETURN?

- Pack the product in a sturdy box of a suitable size.
- If you use an old or used (Puchshop) box for packing, do not forget to remove all labels, barcodes and other markings or make them illegible.
- Make sure that the article(s) can not move within the box by using packing material.
- Pack fragile products separately within the box.
- Carefully seal the closures with a strong adhesive tape.
- Do not use a rope or wire.
- Stick the shipping label on the outside of the box, not inside with the goods!
- Ensure that the address is clearly legible.