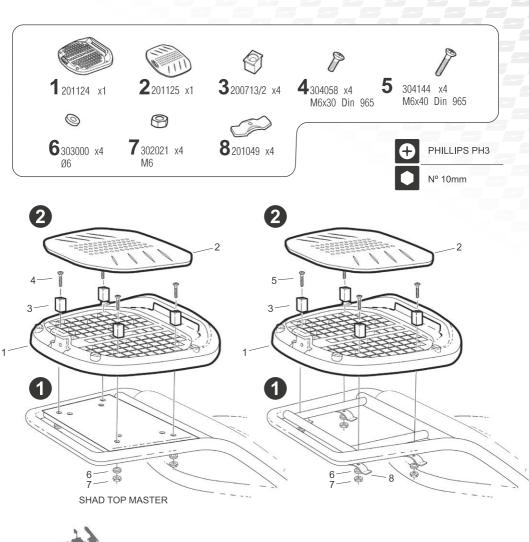

**USER GUIDE TOP CASE** 

**SH26** 

# **CARE AND MAINTENANCE**





MAXIMUM WEIGHT



MAXIMUM SPEED, CHECK LOCAL LAWS.



ALWAYS SECURE AND LOCK PRODUCTS.



ONLY USE RECOMMENDED CLEANING PRODUCTS.



CASES ARE NOT DESIGNED TO PROTECT FRAGILE OBJECTS.



1 M. MINIMUM DISTANCE WITH POWER WASHER.



# CLOSE



### ASSEMBLY



# TOP CASE SUPPORT ASSEMBLY





**ACCESSORIES** 



GHT B29KL



## SHAD EUROPE NAD :... HEADQUARTERS

T: (+34) 935 795 866 Octave Lecante, 2-6 Mollet del Valles, 08100 Barcelona - Spain

### SHAD CHINA

T: (+86) 21 6236 5730 Room 501 (Zone 1-T3), No.1, Lane 268, Tai Hong Road, MinHang District, 201107 Shanghai - China

### SHAD USA

T: (+1) 305 652 6366 19096 NE 4th Court Miami FL, 33179 USA

### SHAD INDONESIA

T: (+62) 21 2271 8560 Jl. Kemang Selatan VIII No.56 Unit B Jakarta 12730 Indonesia

### **WWW.SHAD.ES**





AS PART OF THE TERRA DEVELOPMENT PROJECT, FROM SHAD WE HAVE ACQUIRED THE COMMITMENT TO FIGHT AGAINST CLIMATE CHANGE BY REFORESTATION.



Expand our SHAD forest CAN YOU HELP US REFOREST?
JUST ENTER AND SEE HOW